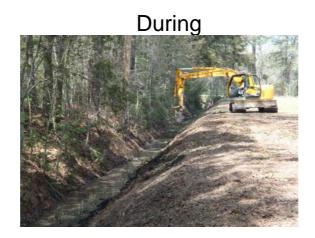

## **Narrative Description of Project:**

Project improved 6,482 L.F. of drainage system. Bush hogged 4,015 L.F. of channel. Cleaned out 4,735 L.F. of channel and 1,747 L.F. of roadside ditch. Installed (1) access gate. Repaired washout. Jetted (1) access pipe and (1) crossline pipe.