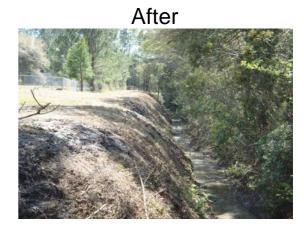

## **Narrative Description of Project:**

Project improved 6,482 L.F. of drainage system. Bush hogged 4,015 L.F. of channel. Cleaned out 4,735 L.F. of channel and 1,747 L.F. of roadside ditch. Installed (1) access gate. Repaired washout. Jetted (1) access pipe and (1) crossline pipe.