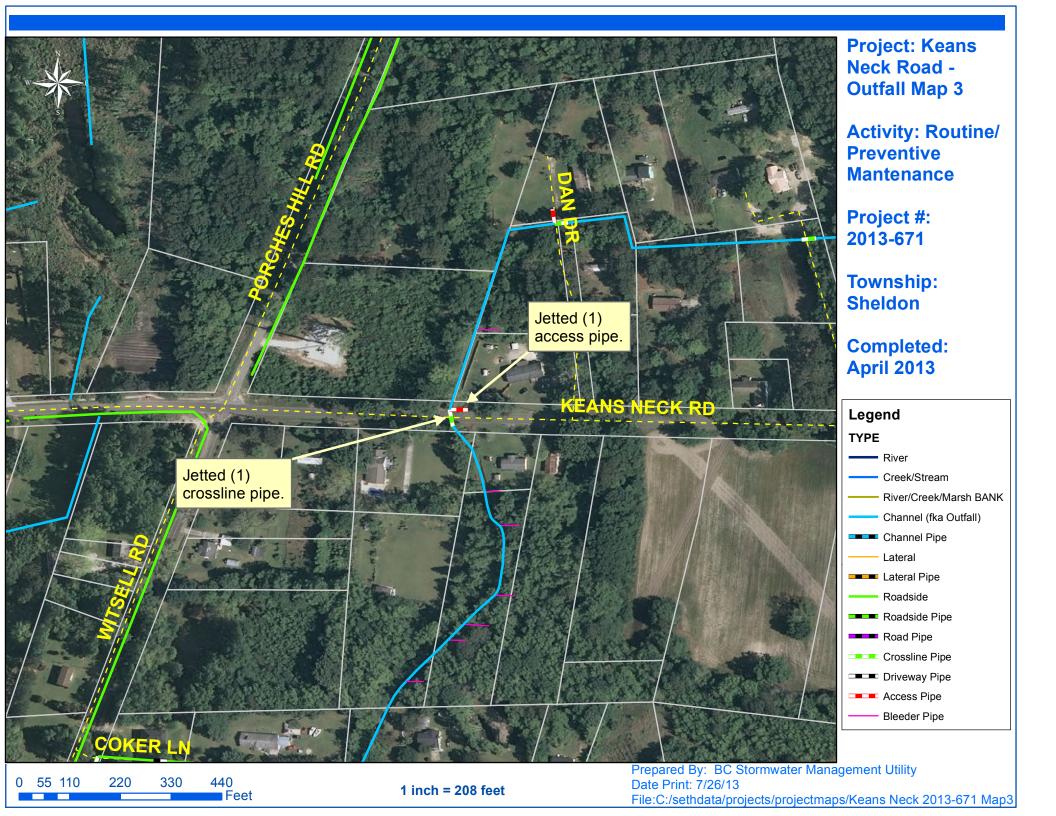

## Stormwater Infrastructure

Project Summary

Project Summary: Keans Neck Road Outfall - Hunt Ter, Gum Tree Lane and Browns Island Road

**Activity:** Routine/Preventive Maintenance

**Completion:** Apr-13

## **Narrative Description of Project:**

Project improved 6,482 L.F. of drainage system. Bush hogged 4,015 L.F. of channel. Cleaned out 4,735 L.F. of channel and 1,747 L.F. of roadside ditch. Installed (1) access gate. Repaired washout. Jetted (1) access pipe and (1) crossline pipe.