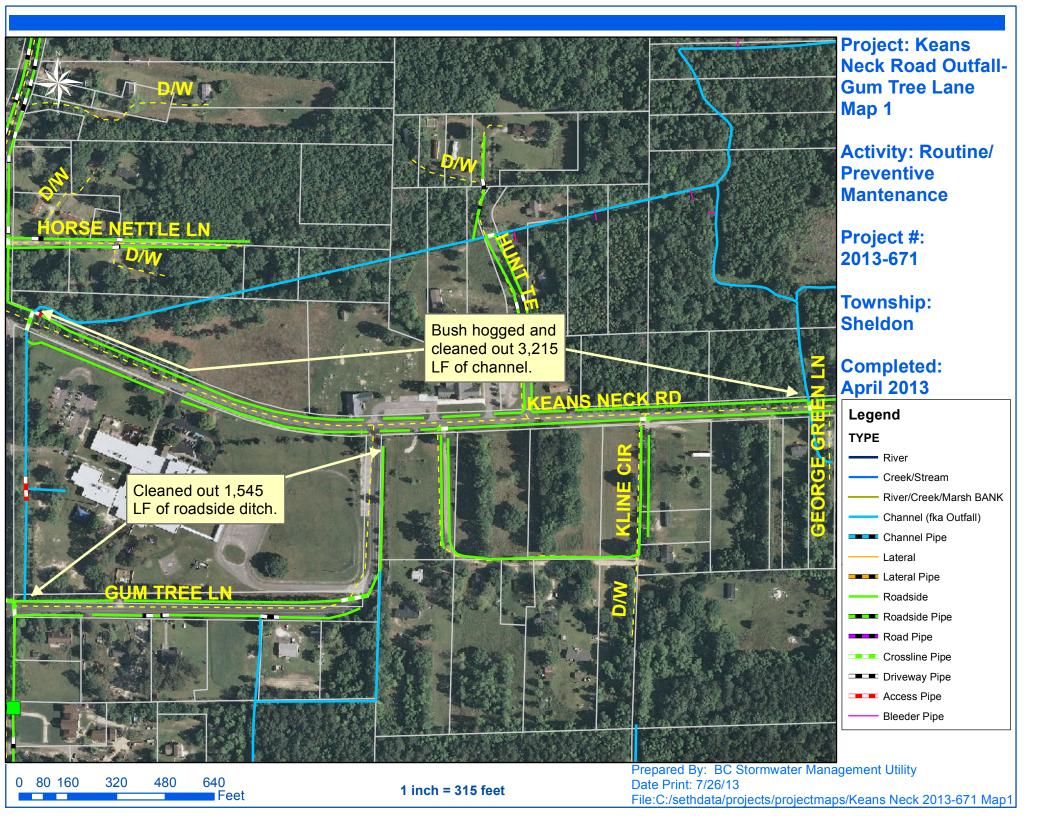

## Stormwater Infrastructure

Project Summary

Project Summary: Keans Neck Road Outfall - Hunt Ter, Gum Tree Lane and Browns Island Road

**Activity:** Routine/Preventive Maintenance

**Completion:** Apr-13

## **Narrative Description of Project:**

Project improved 6,482 L.F. of drainage system. Bush hogged 4,015 L.F. of channel. Cleaned out 4,735 L.F. of channel and 1,747 L.F. of roadside ditch. Installed (1) access gate. Repaired washout. Jetted (1) access pipe and (1) crossline pipe.