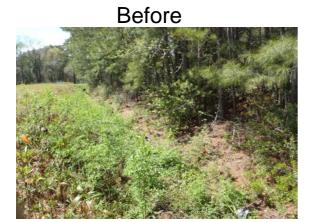

## **Narrative Description of Project:**

Project improved 6,482 L.F. of drainage system. Bush hogged 4,015 L.F. of channel. Cleaned out 4,735 L.F. of channel and 1,747 L.F. of roadside ditch. Installed (1) access gate. Repaired washout. Jetted (1) access pipe and (1) crossline pipe.