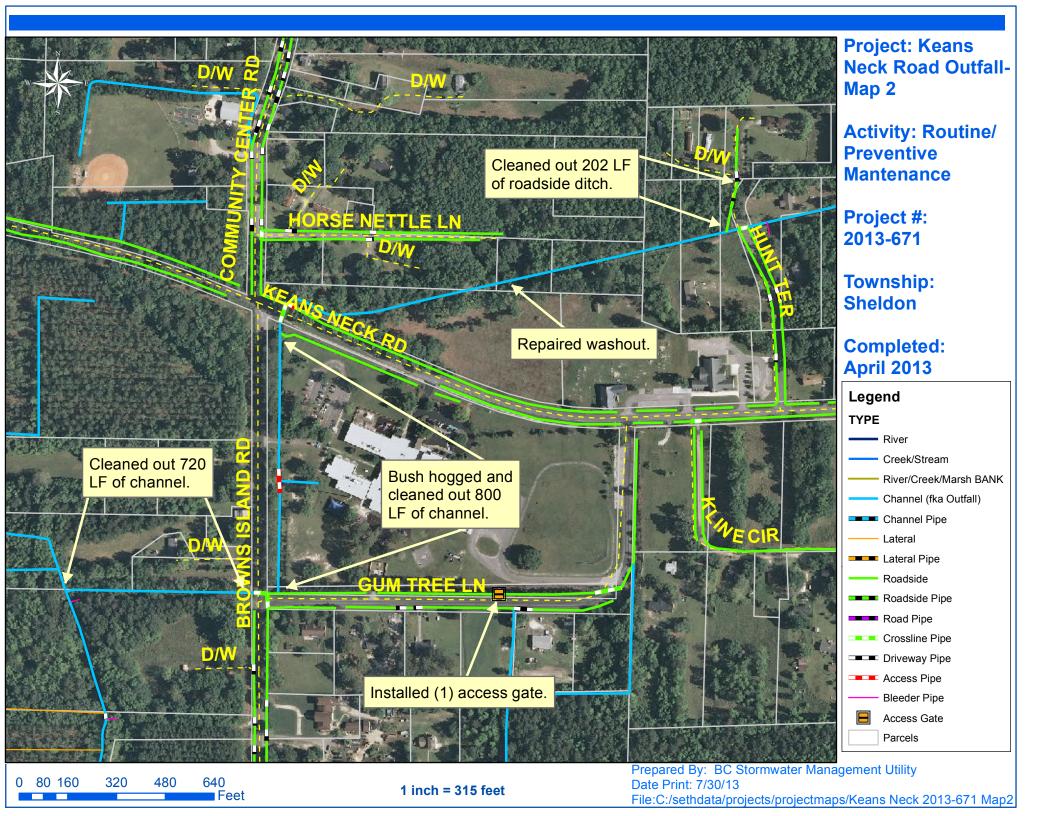

## Stormwater Infrastructure

Project Summary

Project Summary: Keans Neck Road Outfall - Hunt Ter, Gum Tree Lane and Browns Island Road

**Activity:** Routine/Preventive Maintenance

**Completion:** Apr-13

## **Narrative Description of Project:**

Project improved 6,482 L.F. of drainage system. Bush hogged 4,015 L.F. of channel. Cleaned out 4,735 L.F. of channel and 1,747 L.F. of roadside ditch. Installed (1) access gate. Repaired washout. Jetted (1) access pipe and (1) crossline pipe.